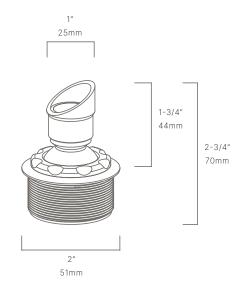

| FIXTURE DIMENSIONS | L2" x H2-3/4" x D1"                |
|--------------------|------------------------------------|
| LIGHT SOURCE       | Integrated LED                     |
| COLOR TEMPERATURES | 2700K, 3000K                       |
| WATTAGES           | 3W                                 |
| CRI (RA)           | 80 CRI                             |
| VOLTAGE            | 12V                                |
| DELIVERED LUMENS   | 170lm (3000K)                      |
| DIMMABLE           | Yes, Dim to <10% via Transformer   |
| DRIVER             | Yes, 12V Integral Constant Current |
| TRANSFORMER        | No, 12V AC/DC Transformer Required |
| MOUNT              | Yes, 2" Threaded Base              |
| ACCESSORIES        | Yes, Included 60° Glare Shield     |
| OPTICS             | Yes, Included 15°, 25° & 40°       |
| FINISH             | Included Natural Brass             |
| MATERIAL           | Brass                              |
| WIRE LENGTH        | 24"                                |
| LOCATION           | Exterior Wet                       |
| CERTIFICATIONS     | UL, IP66, IP67                     |