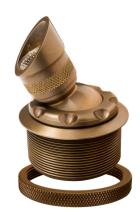

### CYCLOPS

DIR060330

The Cyclops is a Micro-Directional luminaire. The easily replaceable, self contained ball fits snugly into a precision machined socket for exceptional heat dissipation allowing this luminaire to operate at 3 watts.

- •US Patent No: D863,607 S
- •Cree LED<sup>™</sup> XLAMP<sup>®</sup> High Density (XP-L)
- •3 interchangeable PMMA acrylic optics from 15° to 40°

•Ideal for planters, small greenery & facade

| FIXTURE DIMENSIONS | L2" x H2-3/4" x D1"                |
|--------------------|------------------------------------|
| LIGHT SOURCE       | Integrated LED                     |
| COLOR TEMPERATURES | 2700K, 3000K                       |
| WATTAGES           | 3W                                 |
| CRI (RA)           | 80 CRI                             |
| VOLTAGE            | 12V                                |
| DELIVERED LUMENS   | 170lm (3000K)                      |
| DIMMABLE           | Yes, Dim to <10% via Transformer   |
| DRIVER             | Yes, 12V Integral Constant Current |
| TRANSFORMER        | No, 12V AC/DC Transformer Required |
| MOUNT              | Yes, 2" Threaded Base              |
| ACCESSORIES        | Yes, Included 60° Glare Shield     |
| OPTICS             | Yes, Included 15°, 25° & 40°       |
| FINISH             | Included Natural Brass             |
| MATERIAL           | Brass                              |
| WIRE LENGTH        | 24"                                |
| LOCATION           | Exterior Wet                       |
| CERTIFICATIONS     | UL, IP66, IP67                     |